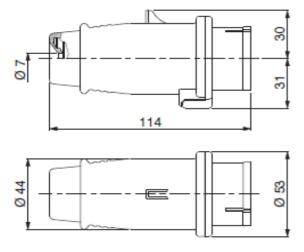

# 200.01633

Straight mobile plug Type 3A



### > DIMENSIONS



#### > REFERENCE STANDARD

### EN 62196-1 (2012)

Plugs, socket-outlets, vehicle couplers and vehicle inlets.
Conductive charging of electric vehicles.

Part 1: General requirements.

# EN 62196-2 (2012)

Plugs, socket-outlets and vehicle couplers. Conductive charging of electric vehicles.

Part 2: Dimensional interchangeability requirements for a.c. pin and contact-tube accessories.

### CEI 69-6 (2011)

Standardization sheet of plug and socket-outlet for the connection of electric vehicles to the supply network.

#### > TECHNICAL CHARACTERISTICS

| Rated current:         | 16A                  |
|------------------------|----------------------|
| Rated voltage:         | 200-250VAC           |
| Frequency:             | 50-60Hz              |
| Insulating voltage:    | 250V